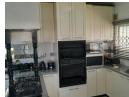

The fully-equipped kitchen has lots of built-in cupboards, a five- plate gas stove, two eye-level ovens, a scullery and plumbing for a washing machine and dishwasher. A skylight in the scullery enhances the look, making the room bright and airy.