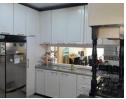

The fully-equipped kitchen has lots of built-in cupboards, a five- plate gas stove, two eye-level ovens, a scullery and plumbing for a washing machine and dishwasher. A skylight in the scullery enhances the look, making the room bright and airy.