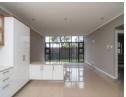

This upmarket and stylish property offers nine fully-fitted, two-bedroom units. It also offers two spacious, double-storey penthouses each measuring 242m² and each penthouse comes with two secure, undercover parking bays.

All units are embellished with fine touches that include ducted heating and cooling air-conditioning, Nano-polished porcelain tile flooring, designer fittings throughout, frameless glass showers, Geberit wall hung-toilets, Hangrohe sanitary fittings and Quartz counter tops.