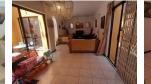

This property has an en-suite bathroom in the main bedroom and loads of fitted cupboards. It is an entertainer's dream, offering lots of open space from the lounge to a paved patio.

There is also a dining area off the fully-fitted kitchen which is plumbed for a washing machine or dishwasher. The kitchen has mahogany cupboards and boasts granite counter tops, a double sink, a Hob, extractor and eye-level oven. The home has a guest toilet near the entrance.