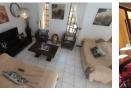

This property has an en-suite bathroom in the main bedroom and loads of fitted cupboards. It is an entertainer's dream, offering lots of open space from the lounge to a paved patio.

There is also a dining area off the fully-fitted kitchen which is plumbed for a washing machine or dishwasher. The kitchen has mahogany cupboards and boasts granite counter tops, a double sink, a Hob, extractor and eye-level oven. The home has a guest toilet near the entrance.