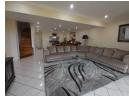

This 167sqm property offers a larger-than-normal, open-plan lounge and dining area which is tiled throughout. There are two-and-ahalf bathrooms: a main bedroom en-suite (bath tub, shower, basin and toilet), a family bathroom (bathtub, basin and toilet) and a downstairs guest toilet.