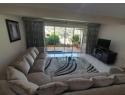

This 167sqm property offers a larger-than-normal, open-plan lounge and dining area which is tiled throughout. There are two-and-ahalf bathrooms: a main bedroom en-suite (bath tub, shower, basin and toilet), a family bathroom (bathtub, basin and toilet) and a downstairs guest toilet.

Underneath the staircase is a laundry room with plumbing for a washing machine, while the semi-open-plan kitchen is fully fitted (gas hob, electric oven and extractor) and is plumbed for a dishwasher.