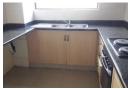

The flat has an enclosed, fully-fitted kitchen with porcelain tiles, wall-to-wall cupboards, an undercounter oven, Hob and an extractor. The open-plan lounge leads to a spacious enclosed balcony overlooking the city.