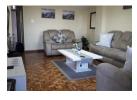

Featuring gleaming parquet flooring throughout, this property has a dining area at its entrance and, to the left of that, a stunning, renovated, fully-plumbed kitchen with granite counter tops.

Both bedrooms have loads of cupboards and the unit has two showers.