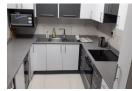

Featuring gleaming parquet flooring throughout, this property has a dining area at its entrance and, to the left of that, a stunning, renovated, fully-plumbed kitchen with granite counter tops.

Both bedrooms have loads of cupboards and the unit has two showers.