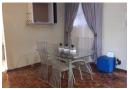

Featuring gleaming parquet flooring throughout, this property has a dining area at its entrance and, to the left of that, a stunning, renovated, fully-plumbed kitchen with granite counter tops.

Both bedrooms have loads of cupboards and the unit has two showers.