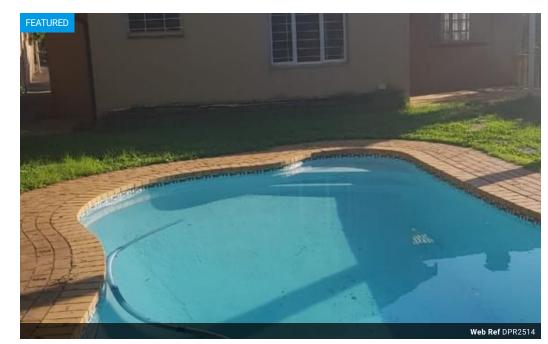

Dormehl Phalane Musgrave presents an olde-world charmer with a pool and modern finishes for sale in Musgrave.

This is an attractive, three-bedroom home with a newly renovated and spacious kitchen offering granite counter tops, a Hob and plumbing for a washing machine. The double, automated garage leads directly into the home where the inviting lounge has beautiful bay windows and wooden floors.

All bedrooms have built-in cupboards and the main bedroom has an en-suite bathroom. The dining room, next to the kitchen, leads to a patio, pool and garden at the back of the property.

The family bathroom has a shower in the bath tub and a handbasin. The toilet is separate