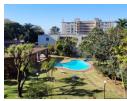

A fully fitted, solid, built-in bar area is another plus, along with stacked windows offering lots of sunshine and views of the complex's communal pool, jungle gym and grounds.

The master bedroom has a natural stone finish en-suite that offers a shower, basin and toilet. The family bathroom boasts a...