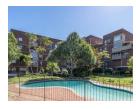

A fully fitted, solid, built-in bar area is another plus, along with stacked windows offering lots of sunshine and views of the complex's communal pool, jungle gym and grounds.

The master bedroom has a natural stone finish en-suite that offers a shower, basin and toilet. The family bathroom boasts a...