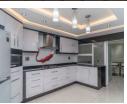

This must-see simplex has four bedrooms, each with an en-suite (shower, basin and toilet). It offers an open-plan lounge and dining area leading to an enclosed, fully-fitted gourmet kitchen with a huge, fitted scullery and loads of cupboard space.