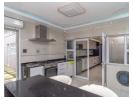

This must-see simplex has four bedrooms, each with an en-suite (shower, basin and toilet). It offers an open-plan lounge and dining area leading to an enclosed, fully-fitted gourmet kitchen with a huge, fitted scullery and loads of cupboard space.