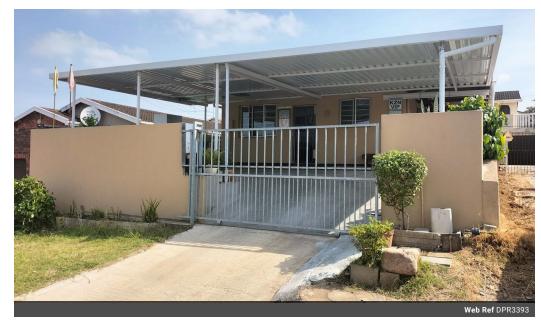

## Fully tiled beautiful home in Riverdene, Newlands west.

This listing comprises 3 fully tiled bedrooms. The main bedroom has full bic with lots of storage space.

The average size kitchen is fitted with granite tops and is.

Has aluminium windows throughout the home and a large carport for your vehicles

This property has homes all around and is fully fenced with a remote driveway gate. It also as full burglar bars and a monitored alarm system.

## **Features**

| Interior     |    | Exterior            |       | Sizes     |       |
|--------------|----|---------------------|-------|-----------|-------|
| Bedrooms     | 3  | Carports / Parkings | 1     | Land Size | 257m² |
| Bathrooms    | 1  | Security            | No    |           |       |
| Kitchens     | 1  | Pool                | No    |           |       |
| Recep. Rooms | 2  | Views               | False |           |       |
| Furnished    | No |                     |       |           |       |