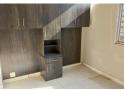

Side sea views 90 square meters

Kitchen has fully fitted built in cupboards, HOB, UCO

Spacious lounge

Enclosed balcony that fits a double bed

family bathroom

2 spacious bedrooms with fully fitted built in cupboards