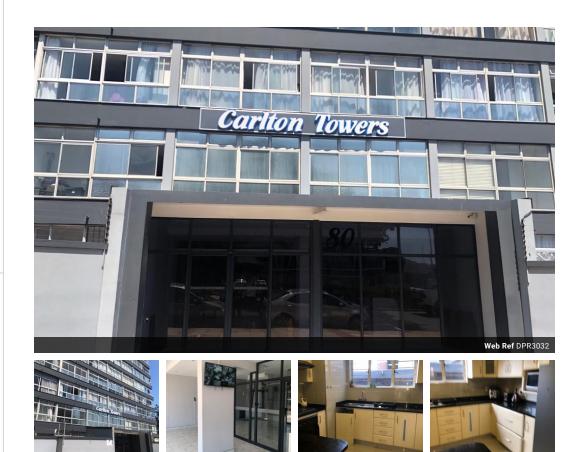

 Monthly Rates R1,075.1
 Sectional Title Levy R1,738.6

Fabulous 3 Bedroom Spacious Apartment in North Beach for Sale

Dormehl Phalane Property group offers this modern 3 bedroom with modern fitted finishes each bedroom has an En-suite. This stylish apartment is so spacious the lounge and dining is open plan. It has fully fitted kitchen and the passage hall has extra cupboards with fitting for washing machine and tumble dryer. This ground floor unit is well maintained with 24 security. It has one parking by close to all amneties.

## Features

| Interior     |    |
|--------------|----|
| Bedrooms     | 3  |
| Bathrooms    | 3  |
| Kitchens     | 1  |
| Recep. Rooms | 2  |
| Furnished    | No |

Exterior Garages Security Pool Views

1 Yes No False Sizes

Floor Size

120m<sup>2</sup>