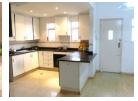

The apartment boasts a large open plan living and dining area with built in wall units. The open plan kitchen Is fully fitted with granite tops, hob, under counter oven and a convenient breakfast bar. The bedrooms are quite spacious, with ample closet space and storage shelves. The bathroom consists of a shower, wash hand basin and toilet. There are laminated floors / tiles where best suited. The windows/door have burglar bars/gate for extra security. The apartment is conveniently situated close to all amenities and is perfect for either holiday/home or an investment opportunity.