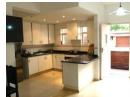

The apartment boasts a large open plan living and dining area with built in wall units. The open plan kitchen Is fully fitted with granite tops, hob, under counter oven and a convenient breakfast bar. The bedrooms are quite spacious, with ample closet space and storage shelves. The bathroom consists of a shower, wash hand basin and toilet. There are laminated floors / tiles where best suited. The windows/door have burglar bars/gate for extra security. The apartment is conveniently situated close to all amenities and is perfect for either holiday/home or an investment opportunity.