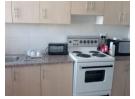

## Sole Mandate!!!

A cozy two and a half bedroom apartment which is a perfect starter home.

Has aluminium front door and aluminium windows. Open plan dining room and lounge. Kitchen fitted with cupboards and a stove with oven. Spacious bedrooms have fitted cupboards. The bathroom has a shower and basin. There is a separate toilet. A secure flat with strict 24-hour security. This apartment is close to shopping centres, the beach and Suncoast.