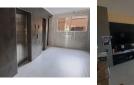

This tiled, bright and airy shareblock unit has an open-plan bedroom and an open-plan lounge and dining area. The kitchen has fitted cupboards and a dining nook. The sleeping area can easily be partitioned.

The bathroom has a large shower, a handbasin and a toilet, and is plumbed for a washing machine.

Note that the R2 269 monthly levy includes water.

For further information, or to view, please contact Nirvana.