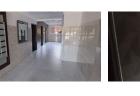

This tiled, bright and airy shareblock unit has an open-plan bedroom and an open-plan lounge and dining area. The kitchen has fitted cupboards and a dining nook. The sleeping area can easily be partitioned.