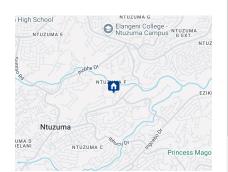

## 378m<sup>2</sup> Vacant Land For Sale in Ntuzuma

Good investement,great location,this vacant land is situated at Ntuzuma F section close to SAPS police station, road level, completed slab, easy to start building.Close to all amenities walk in to public transport, schools not far from JG Zuma high school,Engen garage, Dr Pixley Isaya Kaseme,Bridge City, places of worship. Call now for viewing.