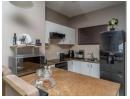

Kitchen is fully fitted with built in cupboards, hob, granite tops and under-counter oven.

Both bedrooms have built-in cupboards and fully tiled.

The neat bathroom has toilet, basin and shower.

Has a neat balcony to enjoy your evenings.