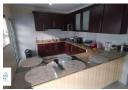

The open-plan kitchen is a chef's delight featuring granite countertops and under-counter oven with a gas stove.

The kitchen seamlessly flows into a spacious lounge which opens up to a covered patio creating the perfect indoor-outdoor living space.