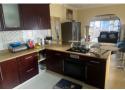

The open-plan kitchen is a chef's delight featuring granite countertops and under-counter oven with a gas stove.

The kitchen seamlessly flows into a spacious lounge which opens up to a covered patio creating the perfect indoor-outdoor living space.