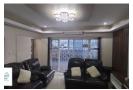

Main House:

4.5 bedrooms with laminated flooring, built-in cupboards and air conditioners ensuring year-round comfort.

The main bedroom boasts an en-suite shower for added privacy and convenience.

A fully tiled dining room sets the stage for family meals and entertaining guests.

The open-plan kitchen is a chef's delight featuring granite countertops and under-counter oven with a gas stove.

The kitchen seamlessly flows into a spacious lounge which opens up to a covered patio creating the perfect indoor-outdoor living space.