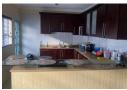

The open-plan kitchen is a chef's delight featuring granite countertops and under-counter oven with a gas stove.

The kitchen seamlessly flows into a spacious lounge which opens up to a covered patio creating the perfect indoor-outdoor living space.