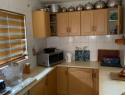

Open plan lounge and dining area.

The stunning kitchen is fully fitted with built-in cupboards and tiled.

The bathroom is a tiled.

There is an outbuilding which can be used as helpers' quarters This home needs a bit of TLC. There is double automated garage and carport parking.