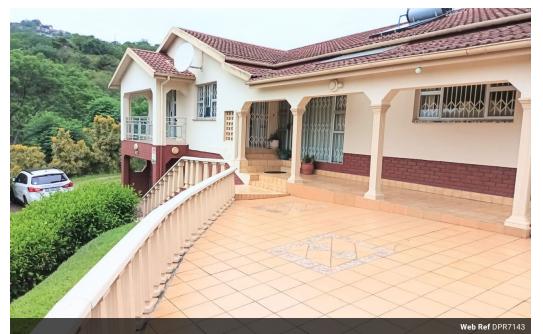

## Elevated Beautiful Immaculate Home

3 Bedrooms, 2 Bathrooms, 2 lounges, huge big verhanda leading to the lounge and front door.

Huge undercover patio.

The open plan granite kitchen offers lots of cupboard space and has a separate scullery area and is leading onto the dining room/

The property has one single garage.

At the back of the property there is a 2 bedroom, 1 bathroom, lounge, dining room and kitchen granny flat.

Call me now to view