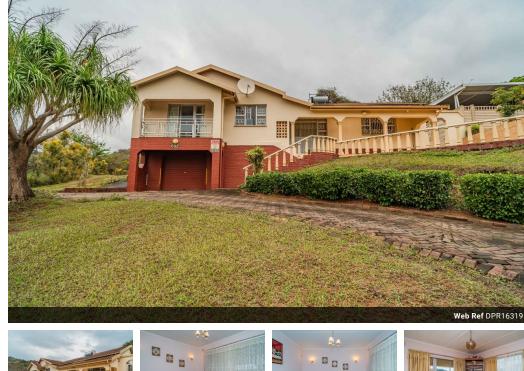

## SPACIOUS FAMILY HOME

This spacious gem offers 3 beautifully appointed bedrooms, 2.5 stylishly tiled bathrooms, a luxurious sunken lounge, and a cozy TV area that flows seamlessly into the main living space. The thoughtfully designed kitchen provides ample workspace, storage, and extends to a generous scullery. With plenty of parking, a lock-up garage, solar geyser, and 24-hour security (including indoor and outdoor beams), this home truly has it all.

Upon entering, you'll be welcomed by a long, elegant driveway and a veranda with a sky roof that bathes the space in natural light. Step through the hallway into the stunning sunken lounge, featuring sliding doors - perfect for entertaining. If you're a nature lover or have a green thumb, the outdoor space is ideal for creating your very own nursery.

## **Features**

| Pets Allowed | Yes |                     |      |           |         |
|--------------|-----|---------------------|------|-----------|---------|
| Interior     |     | Exterior            |      | Sizes     |         |
| Bedrooms     | 3   | Garages             | 1    | Land Size | 1,030m² |
| Bathrooms    | 2.5 | Carports / Parkings | 4    |           |         |
| Kitchens     | 1   | Security            | Yes  |           |         |
| Recep. Rooms | 2   | Dom. Accom.         | 1    |           |         |
| Studies      | 1   | Pool                | No   |           |         |
| Furnished    | No  | Views               | True |           |         |