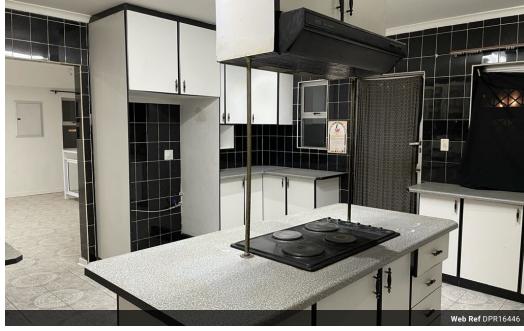

## Investment Property or Family Home R 1 795 000

This four bedroom house that is perfectly situated comes fully tiled with built in cupboards. The spacious bedrooms has its own ensuites.

The open plan lounge/dining area flows onto the balcony.
The fitted spacious kitchen is ready for entertaining your guest.