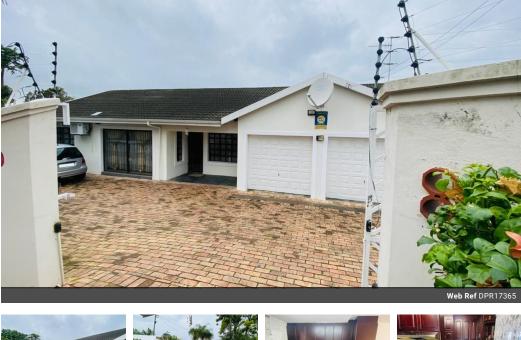

## Stunning Family Home in a Secure Enclosure - R1,695,000

This beautifully maintained 4-bedroom home offers comfort, security, and modern living, perfect for families or those seeking a peaceful retreat. Situated in a sought-after area, the property features top-notch security with burglar guards, electric fencing, and an alarm system with alarm beams for ultimate peace of mind.

3 spacious bedrooms, all with built-in cupboards Fully tiled throughout, ensuring easy maintenance Air-conditioning in every room for year-round comfort Well-secured with burglar guards and electric fencing

1 bedroom with built-in cupboards, perfect for guests or an office Open-plan lounge, dining, and kitchen areas, creating a warm, inviting space for family gatherings Modern bathroom with stylish finishes Automated double garage for added convenience and security The property also..

## Features

| Pets Allowed | Yes |                     |       |            |       |
|--------------|-----|---------------------|-------|------------|-------|
| Interior     |     | Exterior            |       | Sizes      |       |
| Bedrooms     | 4   | Garages             | 1     | Floor Size | 795m² |
| Bathrooms    | 2   | Carports / Parkings | 2     | Land Size  | 795m² |
| Kitchens     | 1   | Security            | Yes   |            |       |
| Recep. Rooms | 2   | Pool                | No    |            |       |
| Furnished    | No  | Views               | False |            |       |