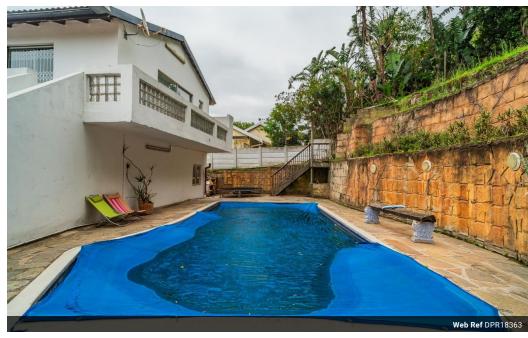

## Exceptionally Presented Family Home

Strategically situated in the heart of Atholl Heights, stands this family home, with a listing price of R1 999 000! This well maintained homestead boasts a bevy of features that are suited to cater for your family's life goals while offering the perfect blend of comfort, convenience, and lifestyle living.

## Features

| Pets Allowed | Yes |                     |       |           |         |
|--------------|-----|---------------------|-------|-----------|---------|
| Interior     |     | Exterior            |       | Sizes     |         |
| Bedrooms     | 3   | Garages             | 2     | Land Size | 1,112m² |
| Bathrooms    | 2   | Carports / Parkings | 4     |           |         |
| Kitchens     | 1   | Security            | Yes   |           |         |
| Recep. Rooms | 3   | Dom. Accom.         | 1     |           |         |
| Studies      | 1   | Pool                | Yes   |           |         |
| Furnished    | No  | Views               | False |           |         |