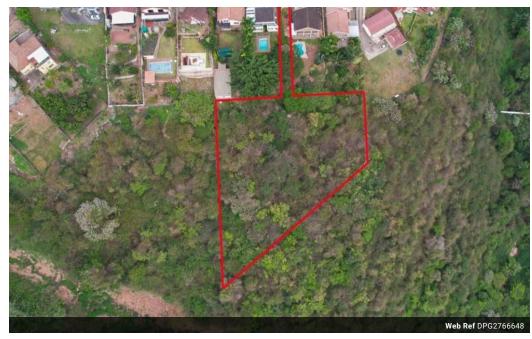

## IDEAL FOR DEVELOPERS OR BUILD YOUR DREAM HOME.

This is a 4678 square meter stand - prime location.

Looking for the Developer with a picture perfect mindset to transform this lovely peace of land.

This land can be used to build cluster homes or luxury upmarket units.

Excellent views and a table top land. Nice project with good returns.

CALL SUGEN NOW TO SET UP AN APPOINTMENT