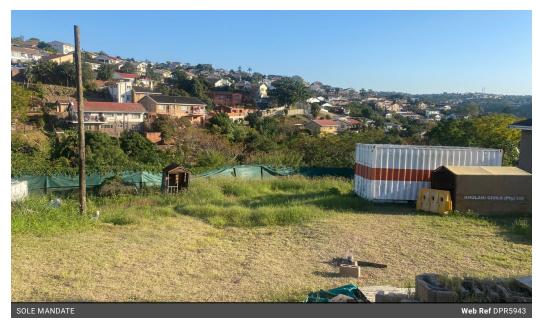

## Investors Delight

Dormehl Phalane Property Group Apex offers this stunning plot of land, spanning an impressive 3110 square meters. Offers ample and spacious land in a prime location.

This plot is situated in a secure and convenient area. Situated in a proximity to the mall, Schools, and Clinics This plot is suitable for old age home, residential complex and a place of Worship.

On bus and taxi route

Great for investment opportunities

This piece of land a has breathtaking views for those who love nature.

Call Now to view this vacant land!!