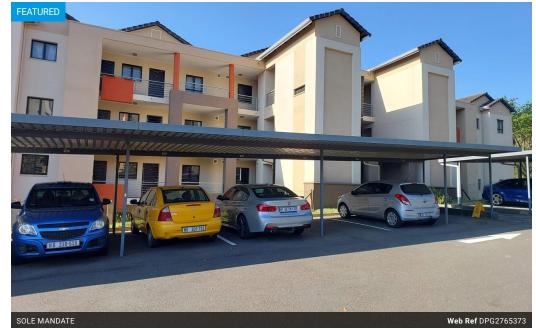

## **Features**

| Interior     |    | Exterior            |       | Sizes      |      |
|--------------|----|---------------------|-------|------------|------|
| Bedrooms     | 2  | Carports / Parkings | 2     | Floor Size | 74m² |
| Bathrooms    | 2  | Security            | Yes   |            |      |
| Kitchens     | 1  | Pool                | Yes   |            |      |
| Recep. Rooms | 2  | Views               | False |            |      |
| Furnished    | No |                     |       |            |      |