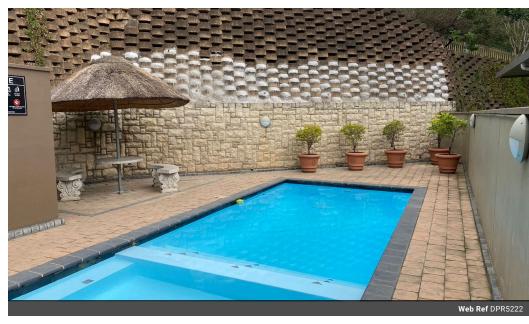

Open plan lounge, dining area and the kitchen.

Lovely entertainment with a communal pool, which makes it perfect for entertaining guests plus braai facilities.

This is a ground floor unit, situated in a corner giving you added privacy.

## Features

| Interior     |     | Exterior            |       | Sizes     |      |
|--------------|-----|---------------------|-------|-----------|------|
| Bedrooms     | 1   | Carports / Parkings | 1     | Land Size | 44m² |
| Bathrooms    | 1   | Security            | Yes   |           |      |
| Kitchens     | 1   | Pool                | Yes   |           |      |
| Recep. Rooms | 2   | Views               | False |           |      |
| Studies      | 1   |                     |       |           |      |
| Furnished    | Yes |                     |       |           |      |