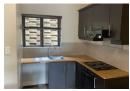

## Location!! Location!!Location!!

Located in a secure and peaceful area.

The modern kitchen includes built-in cupboards, granite tops, Bic hob plus oven.

Offers a very spacious bedroom with built-in cupboards and is well-sized.