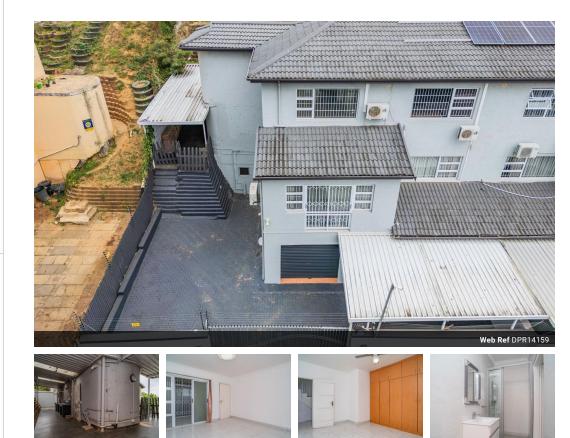

## Discover this captivating townhouse in Sherwood

Discover this captivating townhouse in Sherwood, priced to sell and designed to impress. Featuring a newly installed designer kitchen equipped with top-quality appliances, both gas and electric stoves, an adjoining scullery, and a small tucked-away pantry. The property includes three spacious bedrooms, each equipped with ample cupboard space and individual air conditioning units for ultimate comfort. Two bedrooms come with ensuite bathrooms that are both modern and tastefully finished, complemented by an additional family bathroom. Natural light floods every room, enhancing the home's bright and airy feel. The home also boasts two inviting lounges, perfect for relaxation and entertaining. There is also a dedicated study, ideal for working from home or as a quiet retreat. A partially covered private area in the back offers a...

## Pets Allowed Yes Interior Exterior Sizes Floor Size 192m<sup>2</sup> Bedrooms 3 Garages Bathrooms Carports / Parkings 3 1 Kitchens Security Yes 1 Recep. Rooms 3 Pool No Studies 1 Views False Furnished No