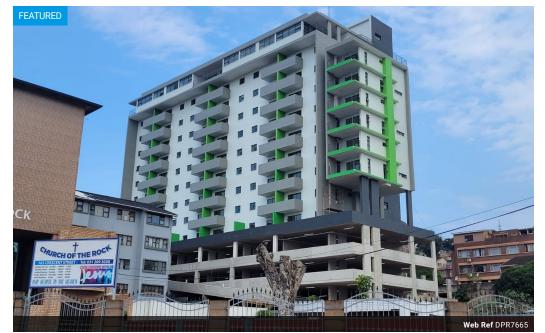

## 2-bedroom, 2-bathroom garden flats (with parking) for sale in Overport

Dormehl Phalane Musgrave presents a modern garden flat for sale in a brand-new, very stylish block in the heart of Durban's Overport. Close to completion, the block offers easy, drive-in access and is close to mosques, shops and all amenities.

This unit is one of six garden flats for sale in this block, all of them with two bedrooms and two bathrooms. Each comes with one undercover parking, a balcony and an open-plan lounge, diningroom and kitchen.

Four garden units, each about 92m<sup>2</sup> and offering balconies and ample garden areas, are for sale at R1 650 000. There is also one unit, about 72m<sup>2</sup> in size, which has no garden area but has a balcony, for sale at R1 595 000. Then there is a unit, about 105m<sup>2</sup> in size, that is priced at R1 895 00 and has its open-plan lounge, diningroom and kitchen leading to huge undercover...