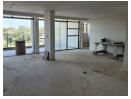

## Wow of a 3-bedroom penthouse for sale in heart of Overport

Dormehl Phalane Musgrave presents a brand-new, wow of a penthouse apartment for sale in a stylish new block in the heart of Durban's Overport.

Close to completion, the property offers stunning inland views and easy, drive-in access. It is close to shops, mosques and all amenities.

This centre unit is one of three penthouses in the block, priced at R2 950 000 and the two side units are priced at R 2895 000 each. All have three bedrooms with en-suite bathrooms (with showers) and two undercover parkings. All have balconies and good inland views.

Boasting exclusive access to a rooftop garden, the penthouses can be purchased completed or as a shell to create your own interior finishes.

The apartments have an open-plan lounge, diningroom and kitchen. The kitchen comes with a Hob, extractor, undercounter oven and granite counter...