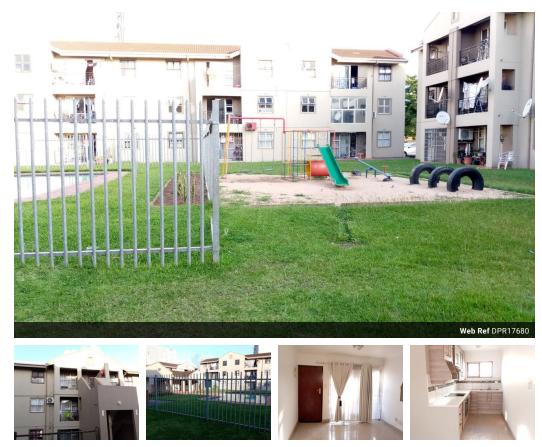

## Modern 2 Bedroom Apartment for Sale!

Dormehl Phalane Property Group offers you this modern 2 bedroom apartment for sale. This unit is situated in a well maintained complex with communal pool and braai area. Suitable for investment or small family. Its fully fitted with open plan lounge and dining area. One brand new fitted bathroom. It also has one open parking bay. Great investment opportunity. Safe and secured complex 24 Hr security. Low levies and rates. Close to all amneties.

## Features

2

| Interior     |    |
|--------------|----|
| Bedrooms     | 2  |
| Bathrooms    | 1  |
| Kitchens     | 1  |
| Recep. Rooms | 1  |
| Furnished    | No |

| Exterior            |      |
|---------------------|------|
| Carports / Parkings | 1    |
| Security            | Yes  |
| Pool                | Yes  |
| Views               | True |
|                     |      |