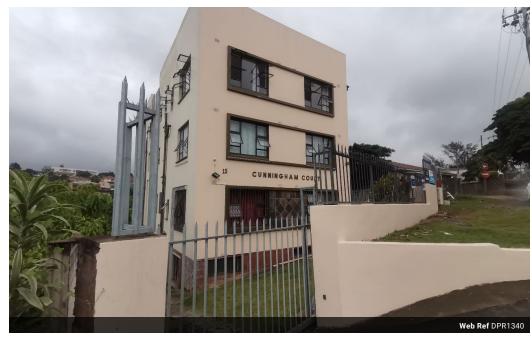

# 21 Bedroom Apartment Block For Sale in Umbilo

R7,500,000

Monthly Bond Repayment R77,414.13

Calculated over 20 years at 11% with no deposit.

Transfer Costs R694,228.00 Bond Costs R75,285.00

These calculations are only a guide. Please ask your conveyancer for exact calculations.

### Block of Flats For Sale In Umbilo

Dormehl Phalane Glenwood presents this well maintained block of flats located in Umbilo, fully tenanted. The kitchens has built-ins with stove & oven. Bedrooms with built-in wardrobes.

All rooms have en suite bathrooms

A secured parking for +10 vehicles. Two entrance/exits for cars (electric remote and manual gates)

It's located near King Edward Hospital, Queensmead Mall, Motor Licensing, University of KwaZulu-Natal University-Medical School, China Plaza, Chester Meat Wholesale, Durban Primary School, Glenwood Christian School etc

Best for investment

3X3 Bedrooms with 2X bathrooms

4X 2Bedrooms with 2X bathrooms 1X1 bedroom with en-suite bathroom

1X1 studio apartment

1 domestic quarters

3 pull up garage

### Features

| Interior     |    | Exterior            |     | Sizes     |                     |
|--------------|----|---------------------|-----|-----------|---------------------|
| Bedrooms     | 21 | Garages             | 3   | Land Size | 1,000m <sup>2</sup> |
| Bathrooms    | 15 | Carports / Parkings | 12  |           |                     |
| Kitchens     | 9  | Security            | Yes |           |                     |
| Recep. Rooms | 30 | Dom. Accom.         | 2   |           |                     |
| Furnished    | No | Pool                | No  |           |                     |