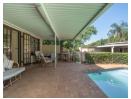

This home offers plenty of space with bay windows in the main and second bedroom enhancing the bedrooms' high ceilings . There is a third bedroom off the lounge. All bedrooms have fitted cupboards.

A beautiful verandah with a granite table and bench leads to an entrance with a dining area. The home has a fully fitted kitchen, a Hob and under-counter oven, a double sink, downlights, an inverter and load shedding lights.

A granny flat offers a shower, basin, toilet and an open-plan room.

This secure property has intercom and electric gates. It comes with one remote-controlled garage, one undercover...