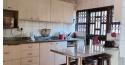

This end-unit duplex boasts a 117m² living area. It has an open-plan lounge and diningroom which seamlessly flow into a private courtyard. The kitchen features granite countertops, a breakfast nook, an extractor fan, a Hob and an undercounter oven.