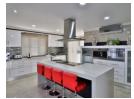

## Beautifully located and designed!

This unit is 377m2, is a duplex and is spacious, airy, light and bright.

As you walk in you have a huge grand entrance hall, double volume ceilings giving you the comfort of loads of space and a unit which is fully tiled throughout.

Lovely flow from your lounge and your living areas to your open plan dining room which can seat 10 or more guests easily and every women's dream gourmet kitchen with top appliances & a seperate hidden scullery.