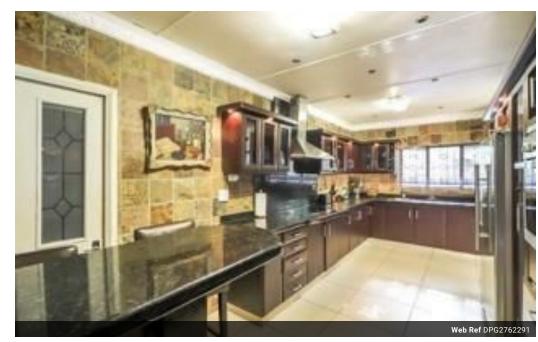

## Great investment!

5 bedroom house plus large duplex plus granny cottage. Large home, boasting 5 bedrooms, 3 lounges and 3.5 bathrooms, 1 granite kitchen with porcelain floors, dining room with fire place and high ceilings.

One bedroom, dining room and lounge have access onto a covered patio for entertaining overlooking the garden, pool and Palmiet Nature Reserve. There is parking for +- 10 cars PLUS a modern 1 bedroom self sufficient staff quarters that has a kitchen, lounge, separate bedroom that leads into a full bathroom. Additionally the property has a modern facebrick duplex with 2 en-suite bathrooms, 1 granite kitchen, 2 lounges and 2 balconies with amazing views over the reserve and Palmiet River.