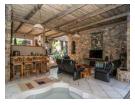

## Nature lover's paradise

Nestled in a landscaped manicured indigenous garden with Palmiet River and nature reserve on boundary. Won best indigenous garden 4 years in a row. The garden has a pond and heated rock-pool with a waterfall feature. This beautiful home f 3 bedroom, 2 garage is situate in a quiet cul-de-sac.

## **Features**

| Pets Allowed | Yes |          |      |            |                     |
|--------------|-----|----------|------|------------|---------------------|
| Interior     |     | Exterior |      | Sizes      |                     |
| Bedrooms     | 3   | Garages  | 2    | Floor Size | 315m <sup>2</sup>   |
| Bathrooms    | 2   | Security | Yes  | Land Size  | 3,318m <sup>2</sup> |
| Kitchens     | 1   | Pool     | Yes  |            |                     |
| Recep. Rooms | 1   | Views    | True |            |                     |
| Studies      | 1   |          |      |            |                     |
| Furnished    | No  |          |      |            |                     |