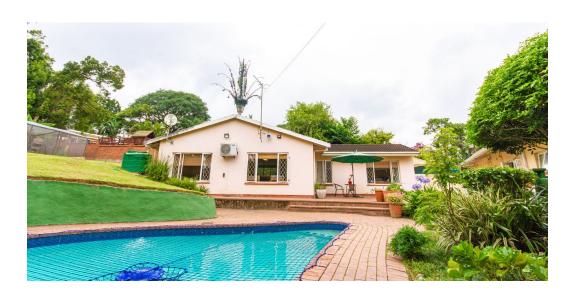

## Wonderful above road family home

Wonderful above road family home with separate 2 bedroom cottage. Ideal for 2 families.

This well loved home offers 4 beds, 2 baths and 2 lounges. The separate granny cottage has 2 bedrooms, very spacious lounge, dining room and open plan kitchen.

The flat offers lots of cupboard space and is ideal for the extended family.

There is a pool and lovely child friendly garden.

This home is situated in a sought after address in Westville and is zoned for all the central schools.

## **Features**

| Pets Allowed | Yes |                     |       |           |                     |
|--------------|-----|---------------------|-------|-----------|---------------------|
| Interior     |     | Exterior            |       | Sizes     |                     |
| Bedrooms     | 4   | Garages             | 3     | Land Size | 2,546m <sup>2</sup> |
| Bathrooms    | 2   | Carports / Parkings | 3     |           |                     |
| Kitchens     | 1   | Security            | Yes   |           |                     |
| Recep. Rooms | 3   | Dom. Accom.         | 1     |           |                     |
| Furnished    | No  | Pool                | Yes   |           |                     |
|              |     | Views               | False |           |                     |