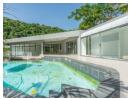

Some of the features include:

- Massive kitchen.
- -Open plan lounge with expansive windows allowing views of the swimming pool and the river.
- -5 of the 7 bedrooms are complete with en suite bathrooms.
- -Bedroom 2 and 3 have balconies with amazing river views.
- -Bed 5 has sliding doors that open on to the pool area.
- 2 x Double Garages.