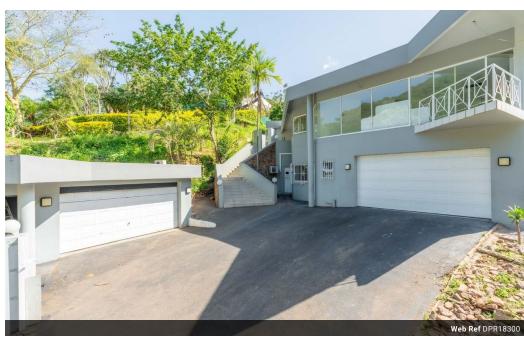

## BREATHTAKING RIVER VIEWS

This home is Ideally situated in Westville in a culdesac and on a road which has a 24 hour security guard at the boom.

This amazing 7 bedroom home overlooks the palmiet River.

Some of the features include:

- Massive kitchen.
- -Open plan lounge with expansive windows allowing views of the swimming pool and the river.
- -5 of the 7 bedrooms are complete with en suite bathrooms.
- -Bedroom 2 and 3 have balconies with amazing river views.
- -Bed 5 has sliding doors that open on to the pool area.
- 2 x Double Garages.

## Features

| Pets Allowed | Yes |                     |      |           |                     |
|--------------|-----|---------------------|------|-----------|---------------------|
| Interior     |     | Exterior            |      | Sizes     |                     |
| Bedrooms     | 7   | Garages             | 4    | Land Size | 2,132m <sup>2</sup> |
| Bathrooms    | 6.5 | Carports / Parkings | 4    |           |                     |
| Kitchens     | 1   | Security            | Yes  |           |                     |
| Recep. Rooms | 2   | Pool                | Yes  |           |                     |
| Studies      | 1   | Views               | True |           |                     |
| Furnished    | No  |                     |      |           |                     |