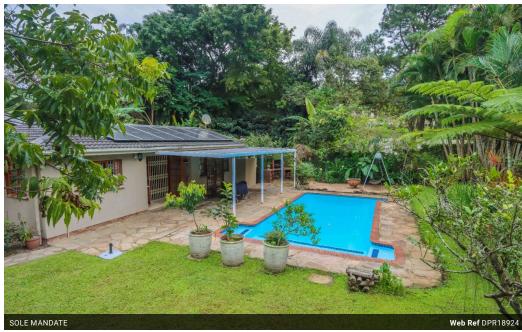

## Your Dream Home Awaits: Multifaceted Gem in Westville!

Step into a realm of endless possibilities with this magnificent corner property situated in the heart of Westville. Priced at an irresistible R2,499,000, this remarkable home marries modern elegance with functional family living. Nestled on a level land plot, it boasts two entrances—adding a dash of convenience and a sprinkle of grandeur to your everyday life.

This expansive home offers 4 spacious bedrooms and 2 modern bathrooms, ensuring comfort and style are at the forefront of your living experience. Revel in the lovely flow from the modern kitchen, complete with sleek granite tops, onto your open plan dining room and a voluminous lounge. You'll be captivated by how the doors seamlessly lead out to a covered patio, opening up to a sparkling pool where cherished moments with loved ones await you.

## **Features**

| Pets Allowed | Yes |                     |      |            |       |
|--------------|-----|---------------------|------|------------|-------|
| Interior     |     | Exterior            |      | Sizes      |       |
| Bedrooms     | 4   | Carports / Parkings | 6    | Floor Size | 240m² |
| Bathrooms    | 2   | Security            | Yes  |            |       |
| Kitchens     | 1   | Pool                | Yes  |            |       |
| Recep. Rooms | 2   | Views               | True |            |       |
| Furnished    | No  |                     |      |            |       |