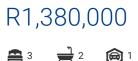

## 031 4691987

109 Montclair Road, Montclair, 4004

Monthly Bond Repayment R14,244.20 Calculated over 20 years at 11% with no deposit. 
 Transfer Costs
 R40,017.00
 Bond Costs
 R27,105.00

 These calculations are only a guide. Please ask your conveyancer for exact calculations.
Monthly Rates R837 Sectional Title Levy R1,654

## Pets Allowed

| Interior     |    | Exterior       |
|--------------|----|----------------|
| Bedrooms     | 3  | Garages        |
| Bathrooms    | 2  | Carports / Par |
| Kitchens     | 1  | Security       |
| Recep. Rooms | 2  | Dom. Accom.    |
| Furnished    | No | Pool           |
|              |    | Viewe          |