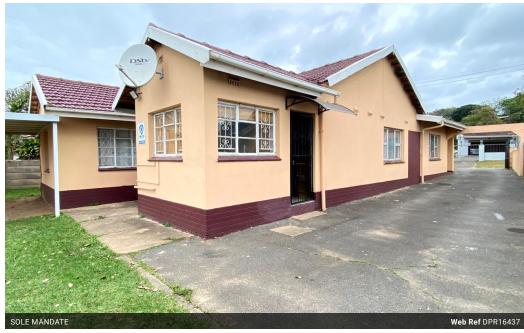

## 3 Bedroom House For Sale in Woodlands

R1,100,000

Monthly Bond Repayment R11,354.07

Calculated over 20 years at 11% with no deposit.

Transfer Costs R32,749.00 Bond Costs R25,220.00
These calculations are only a guide. Please ask your conveyancer for exact calculations.

## Lovely modern family home

This beautiful family home is waiting for it's new owner. Featuers include 3 spacious bedrooms, Italian tiles throughout, spacious open plan fully fitted kitchen with eye level oven & hob, large family lounge, separate dining room or second lounge, family bathroom and separate toilet. Drive in access to a lockup garage, carport and plenty extra parking, staff accommodation and set on a level fully walled plot, situated close to schools and public transport.

## **Features**

| Pets Allowed | Yes |                     |       |           |       |
|--------------|-----|---------------------|-------|-----------|-------|
| Interior     |     | Exterior            |       | Sizes     |       |
| Bedrooms     | 3   | Garages             | 1     | Land Size | 634m² |
| Bathrooms    | 1   | Carports / Parkings | 1     |           |       |
| Kitchens     | 1   | Security            | Yes   |           |       |
| Recep. Rooms | 2   | Dom. Accom.         | 1     |           |       |
| Furnished    | No  | Pool                | No    |           |       |
|              |     | Views               | False |           |       |