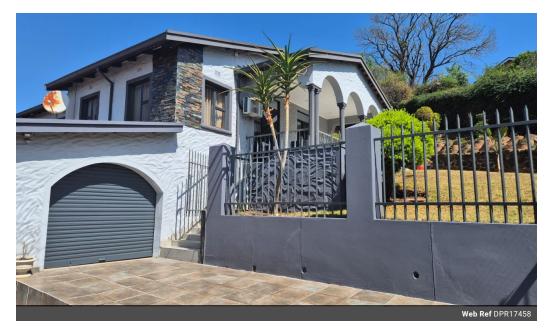

## Gorgeous Home in A++ area

**a** 2

This home consists of 4 bedrooms all with BIC, 2 bathrooms, lounge and dining room. Beautifully fitted kitchen with laundry. The entire house is exquisitely tiled and finished off. Double remote garage and remote gate. Servants Quarters and lovely garden.

## Features

| Pets Allowed | Yes |             |      |  |
|--------------|-----|-------------|------|--|
| Interior     |     | Exterior    |      |  |
| Bedrooms     | 4   | Garages     | 2    |  |
| Bathrooms    | 2   | Security    | No   |  |
| Kitchens     | 1   | Dom. Accom. | 1    |  |
| Recep. Rooms | 2   | Pool        | No   |  |
| Furnished    | No  | Views       | True |  |

Sizes Land Size

1,360m<sup>2</sup>