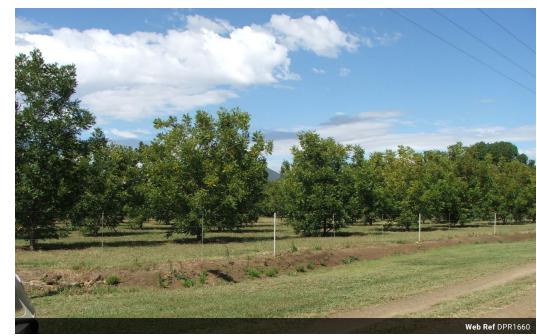

## 10Ha Farm For Sale in Weenen

Well established pecan nut farm under irrigation. Various aged trees. Unlimited water. Average 7 tons of nuts per annum harvested. Sheep would also do well here. This farm is 10 minutes away from Weenen Nature Reserve and places to hunt. It boasts a beautiful 4 bedroom home comprising 2 bathrooms, enclosed verandah, two lounges, sun room with underfloor heating. Packshed, garage and store rooms. Immaculate gardens, nice and quiet with plenty of fresh air. Cosy cottage and swimming pool. Tractor, slasher and implements are included in the selling price.