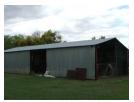

## 10Ha Farm For Sale in Weenen

Well established pecan nut farm under irrigation. Various aged trees. Unlimited water. Average 7 tons of nuts per annum harvested. Sheep would also do well here. This farm is 10 minutes away from Weenen Nature Reserve and places to hunt. It boasts a beautiful 4 bedroom home comprising 2 bathrooms, enclosed verandah, two lounges, sun room with underfloor heating. Packshed, garage and store rooms. Immaculate gardens, nice and quiet with plenty of fresh air. Cosy cottage and swimming pool. Tractor, slasher and implements are included in the selling price.