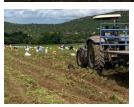

## 15Ha Farm For Sale in Weenen

Highly productive irrigable block on the banks of the Bushmans River. 12ha centre pivot; 3ha big gun. One hundred percent usable producing potatoes and seed maize. No buildings. Selling price excludes VAT.