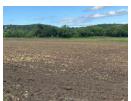

## 20Ha Farm For Sale in Weenen

15ha farm in Weenen with centre pivot producing seed maize. Room for a second 2½ha centre pivot. Buildings include a cottage that has 3 bedrooms, 2 bathrooms plus separate toilet, lounge, dining room, kitchen and scullery. Double garage. Domestic accommodation and 3 storerooms. Parking for 4 vehicles plus a non-working cold room. Four chicken runs with a capacity of 150 birds each and one non-working piggery. The Selling price is R5.5million plus VAT.