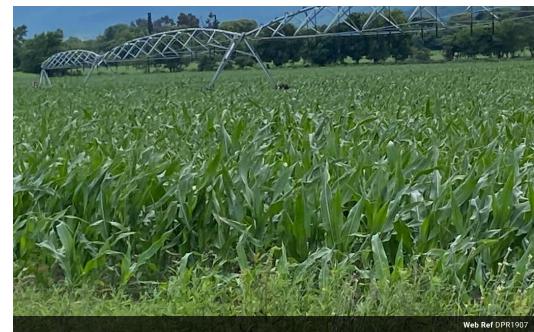

## 20Ha Farm For Sale in Weenen

15ha farm in Weenen with centre pivot producing seed maize. Room for a second 2½ha centre pivot. Buildings include a cottage that has 3 bedrooms, 2 bathrooms plus separate toilet, lounge, dining room, kitchen and scullery. Double garage. Domestic accommodation and 3 storerooms. Parking for 4 vehicles plus a non-working cold room. Four chicken runs with a capacity of 150 birds each and one non-working piggery. The Selling price is R5.5million plus VAT.