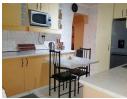

## Cozy Home with Courtyard Garden!

This cozy and well-maintained home offers three bedrooms, providing ample space for a family or individuals looking for a comfortable living environment. The first bathroom is equipped with essential amenities, including tiled floors, a basin, bath, curtain rails and a toilet, ensuring convenience and practicality. As you enter the property, you'll find the first bedroom with tiled floors, curtain rails and built-in cupboards, offering a neat and organized space for relaxation and rest. The second and third bedrooms feature carpets, curtain rails and built-in cupboards, providing a warm and inviting atmosphere for a good night's sleep. The dining room is thoughtfully designed with tiled floors and seamlessly merging into the open-plan layout, promoting a sense of connectivity within the living spaces.

A delightful breakfast...