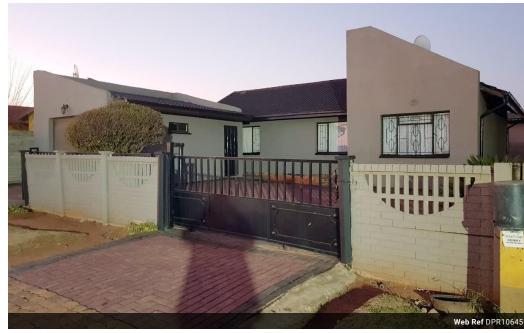

## Cozy Home with Courtyard Garden!

This cozy and well-maintained home offers three bedrooms, providing ample space for a family or individuals looking for a comfortable living environment. The first bathroom is equipped with essential amenities, including tiled floors, a basin, bath, curtain rails and a toilet, ensuring convenience and practicality. As you enter the property, you'll find the first bedroom with tiled floors, curtain rails and built-in cupboards, offering a neat and organized space for relaxation and rest. The second and third bedrooms feature carpets, curtain rails and built-in cupboards, providing a warm and inviting atmosphere for a good night's sleep. The dining room is thoughtfully designed with tiled floors and seamlessly merging into the open-plan layout, promoting a sense of connectivity within the living spaces.

## **Features**

| Interior  |    | Exterior |       | Sizes     |       |
|-----------|----|----------|-------|-----------|-------|
| Bedrooms  | 3  | Garages  | 1     | Land Size | 353m² |
| Bathrooms | 1  | Security | No    |           |       |
| Kitchens  | 1  | Pool     | No    |           |       |
| Furnished | No | Views    | False |           |       |