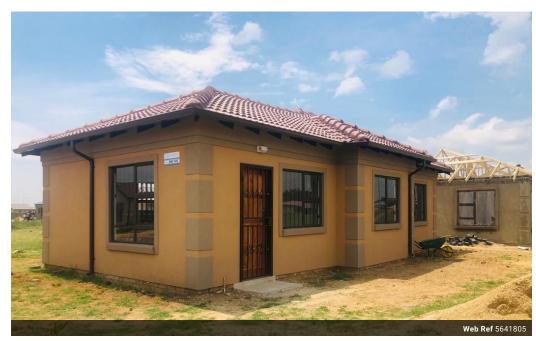

## VACANT STAND - CHOOSE YOUR PLAN!

Your time has come to purchase your own stand and choose your approved building plan for an exciting new development in Evaton West, Beverley Hills. This is a rare find and it offers so many investment perks that you cannot pass on this offer. The stand sizes vary from 247 square meters to 387 square meters so first come first choice. There are different Tuscan Style plans to choose from pending on your personal living requirements and all the plans include aluminium windows, kitchen double sinks, floor tiles and a four plate stove. You have a choice between 2 bedrooms and 1 bathroom, 3 bedrooms and 1 bathroom and 3 bedrooms and 2 bathrooms with excellent brand new finishes. THERE ARE 4 STANDS AVAILABLE, CHOOSE FROM DIFFERENT BUILDING PLANS, SEE YOUR CHOSEN HOME GET BUILT RIGHT BEFORE YOUR EYES... BUILDING PLANS ARE...