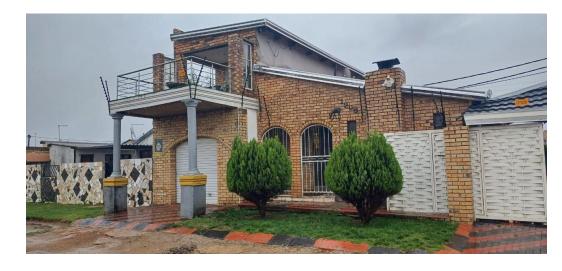

## Modern Luxury, Comfort, Security Oasis!

Welcome to a residence that epitomizes modern living with a touch of luxury. This 4-bedroom, 2-bathroom haven is designed for both style and functionality. The master bedroom, adorned with tiled floors and curtain rails, opens onto a private balcony, creating a serene retreat. Bedrooms 2 and 4 boast a similar ambiance with thoughtful touches like built-in cupboards and curtain rails. The bathrooms exude sophistication, with Bathroom 1 featuring tiled floors, basin, blinds, and a toilet, while Bathroom 2 offers convenience with a basin, blinds, and toilet. The open-plan kitchen is a culinary masterpiece, featuring tiled floors, curtain rails, a center island, under-counter oven, and built-in cupboards.

The dining room, also open-plan, showcases tiled floors and a TV port, seamlessly flowing into the family/TV room, providing...

## Features

| Pets Allowed | Yes |          |       |           |                   |
|--------------|-----|----------|-------|-----------|-------------------|
| Interior     |     | Exterior |       | Sizes     |                   |
| Bedrooms     | 4   | Garages  | 1     | Land Size | 252m <sup>2</sup> |
| Bathrooms    | 2   | Security | Yes   |           |                   |
| Kitchens     | 1   | Pool     | Yes   |           |                   |
| Furnished    | No  | Views    | False |           |                   |